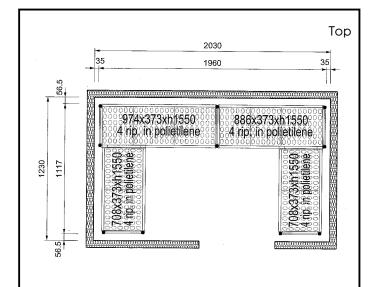

## Stainless Steel Preparation Aluminum Shelving Set for 2030x1230 mm cold rooms

| ITEM #  |  |
|---------|--|
| MODEL # |  |
|         |  |
| NAME #  |  |
| SIS #   |  |
| AIA #   |  |

137095 (CRS2012)

### Item No.

4-level shelving set. Designed for corner installation along the sides of the cold room. Louvered sectional polyethylene shelves (depth=373mm). Aluminium (20 micron) side uprights (height=1550mm). Adjustable feet.

### **Key Information:**

External dimensions, Width:

137095 (CRS2012)708 mmExternal dimensions, Depth:373 mmExternal dimensions, Height:1550 mmMax loading weight:2400 kgNet weight:59 kgUprights2

Stainless Steel Preparation Aluminum Shelving Set for 2030x1230 mm cold rooms